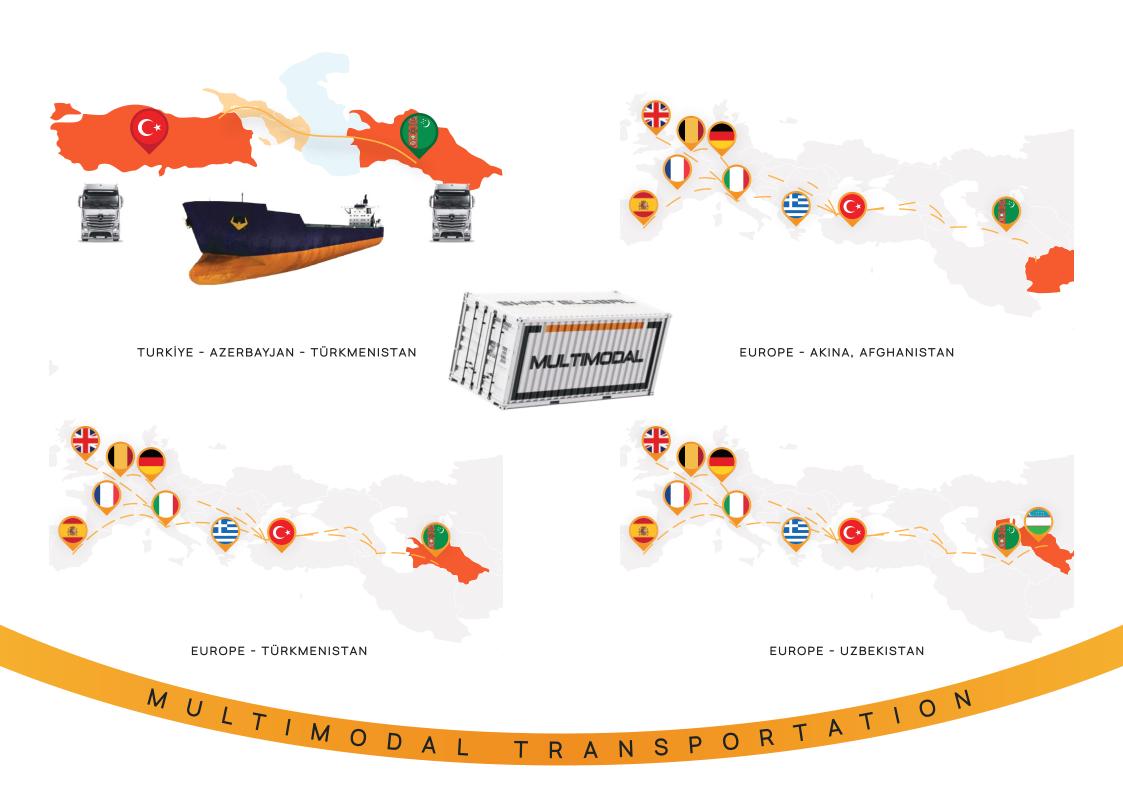

## Multimodal & Intermodal

We provide Multimodal transportation by alternately carrying out several modes of transport over long distances, up to other continents.

WE ONLY USE BEST TRUCKS, NOT OLDER THAN 8 YEARS, WHICH WE REGULARLY SERVICE AND MAINTAIN AT OFFICIAL DEALERS. AT ANY TIME WE PROVIDE DATA ON THE CURRENT CARGO GEOLOCATION, ROUTE, TRAVEL TIME AND DELIVERY TIME.